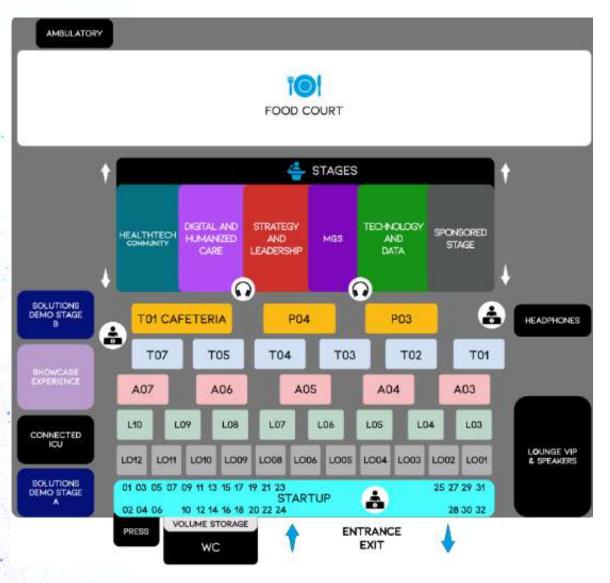

### Event Floorplan 2024

#### **PATROCINADORES**

#### PREMIUM

P03 - ROCKETBASE

P04 - BOSTON SCIENTIFIC

#### TARGET

T01 - MV

T02 - AMIGO

T03 - BLIP / TAKE

T04 - AXWAY

T05 - NILO

T07 - TWILIO

#### **ADVANCE**

A03 - PHILIPS

A04 - BIONEXO

A05 - GLOBANT

A06 - TIVIT

A07 - SAÚDE DIGITAL BRASIL DR AO VIVO

> RAPIDOC HAI

#### LITE

L03 - CERTISING

L04 - PEGA PLANTÃO

L05 - SINCRON

L06 - MODERNA

L07 - PLOOMES

L08 - SYS4WEB

L09 - VENTURUS

#### LOUNGE

LO01 - PCTEC

LO02 - DOCTORID

■ LO03 - GO-K

LO04 - SYSMIDDLE

LO05 - DGS BRASIL

LO06 - AYKO TECHNOLOGY

LO08 - TUINDA

LO09 - NURIA

LO10 - FURUKAWA

LO11 - NONIUS

LO12 - FOLKS

STARTUP

01 - BRASIL TELEMEDICINA

02 - WELLCARE

03 - IMED / NEXAR