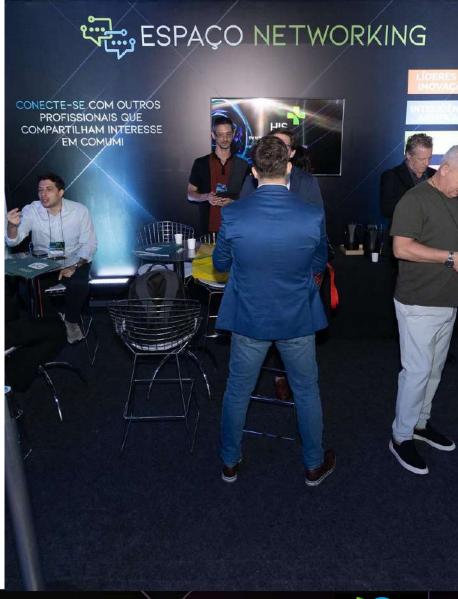

## Networking Space

A dedicated environment where participants could connect with other professionals who share common interests. A space designed to facilitate interaction and quality networking.

Upon arrival, itwas possible to attach 'tags' to the badge with areas of interest, such as: Innovation Leaders,

Cybersecurity, Artificial Intelligence, Startups, Patient

Experience, and Interoperability.