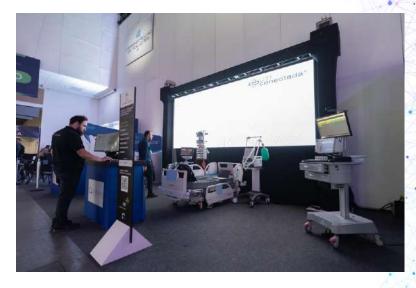

## Connected **C**U

Leading companies like CloudSaúde, B. Braun, and Getinge created a realistic hospital environment to highlight the importance of interoperability in intensive care. Visitors explored the ICU bed, connected to a central bed in the CloudSaúde bunge, and monitored vital data in real-time on a panel integrated with the electronic medical record.