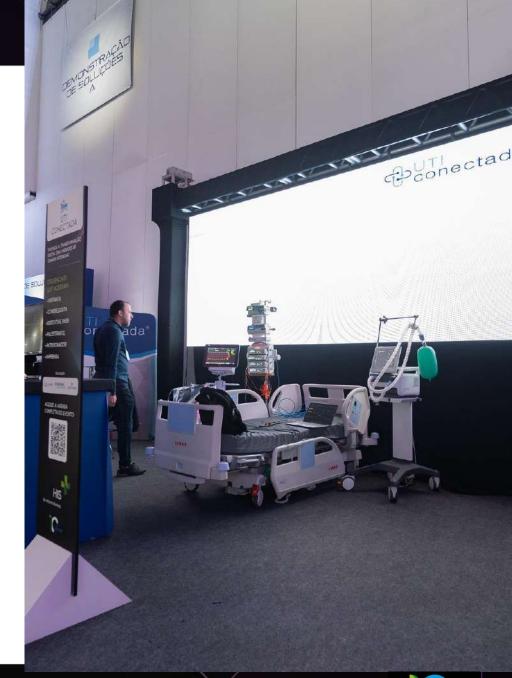

## Connected **C**U

Leading companies like CloudSaúde, B. Braun, and Getinge created a realistic hospital environment to highlight the importance of interoperability in intensive care. Visitors explored the ICU bed, connected to a central bed in the CloudSaúde bunge, and monitored vital data in real-time on a panel integrated with the electronic medical record.